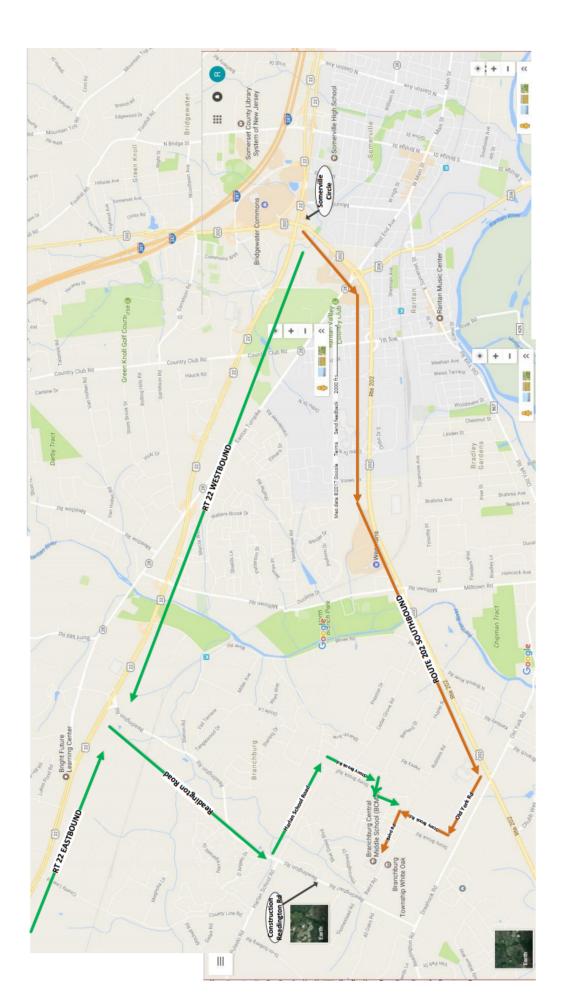

## From North via Route 287:

287 South. Exit #17 (202/206 So. Somerville/Flemington/Princeton). Follow signs for 202 South Flemington. Continue on 202 South for approx. 7-8 miles. At 6th Traffic Light (Bank of America will be on your Right), Turn right onto Old York Road. Turn right onto Stony Brook Road (3rd or 4th right). First left onto Baird Road. Branchburg Central Middle School will be on your right, turn into school driveway to front of building for front door check-in

### From East via Route 22:

Route 22 West into Branchburg. Exit at RVCC Drive, take jug handle to cross over Route 22 (this will put you on Readington Road.) Follow Readington Road to Traffic Light at Harlan School Road then make Left. Follow Harlan School Road to the End. Make Right onto Stony Brook Road. Make a left onto Stony Brook Road. Make a right onto Baird Road. Branchburg Central Middle School will be on your right, turn into school driveway to front of building for front door check-in.

## From South via Route 287:

287 North. Exit #14B Hwy. 22 West (left side exit) toward U.S. Hwy 202/Clinton. Merge onto 202/206 toward Flemington/Princeton (right side exit) approx. 2-3 miles. Follow signs for 202 South/Flemington. Continue on 202 South. At 6th traffic light (approx. 6-7 miles) Bank of America will be on your right, turn right onto Old York Road. Turn right onto Stony Brook Road (3rd or 4th right). First left onto Baird Road. Branchburg Central Middle School will be on your right, turn into school driveway to front of building for front door check-in

## From West via Route 78:

78 East to Hwy. 22 East Annandale/Somerville exit. Follow Hwy 22 East into Branchburg (approx. 8-10 miles). Exit at Readington Road (Shop Rite will be on your left). At Stop sign/Yield sign, turn right onto Readington Road. Follow Readington Road to Traffic Light at Harlan School Road then make Left. Follow Harlan School Road to the End. Make Right onto Stony Brook Road. Make a left onto Stony Brook Road. Make a right onto Baird Road. Branchburg Central Middle School will be on your right, turn into school driveway to front of building for front door check-in.

#### From South via Route 202:

RT. 202 North (follow 202 North for approx. 7-10 miles from Flemington Circle. Turn Left onto Old York Road. Proceed on Old York Road to Stony Brook Road. Turn right onto Stony Brook Road (3rd right). First left onto Baird Road. Branchburg Central Middle School will be on your right, turn into school driveway to front of building for front door check-in